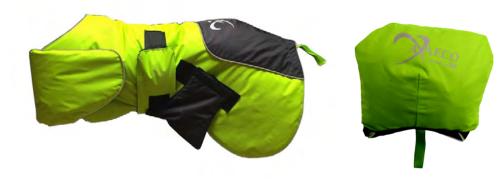

# DOG COAT ICE-OLATION

Warm dog jacket for extreme outdoor activities

Colors: black / lime / reflex Size: S, M, L, XL