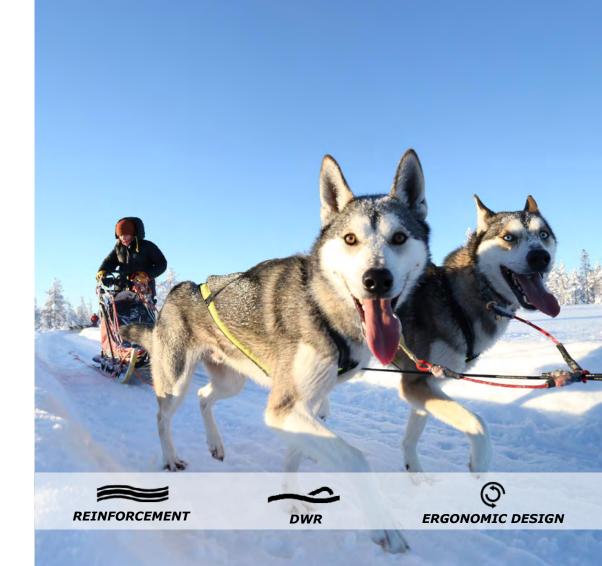

# DOG COAT ICE-OLATION

Warm dog jacket for extreme outdoor activities

Colors: black / lime / reflex Size: S, M, L, XL