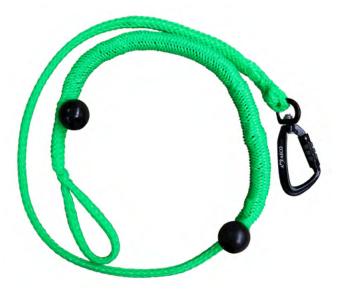

#### CANIX LINE

Safe, durable line with expander for active dogs; for walking, running, trekking and canicross activities with Axaeco aluminum Twist-lock Carabiner.

Colors: fluorescent green Length: L.150 cm when extended

#### CARABINER CANIX BELT

High tensile aluminum carabiner with screw gate, ideal for Canicross racing

Max Load : 12 KN Weight: 27 gr. Size: H 81mm / W 46mm