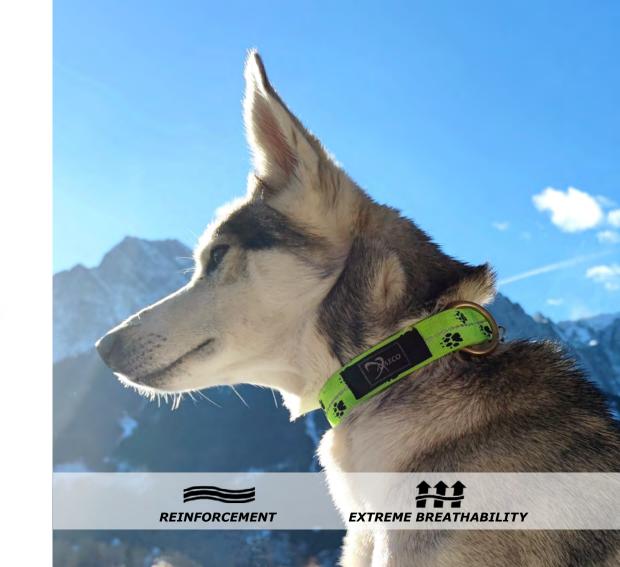

# SLEDDOG COLLAR REFLEX

Fully Adjustable HT high visibility nylon collar

Colors: pink or lime with paw pattern Size: from 36 to 58 cm neck circumference

# SLEDDOG COLLAR REFLEX CLICK

Fully Adjustable HT high visibility nylon collar with buckle

Colors: pink or lime with paw pattern Size: from 36 to 58 cm neck circumference