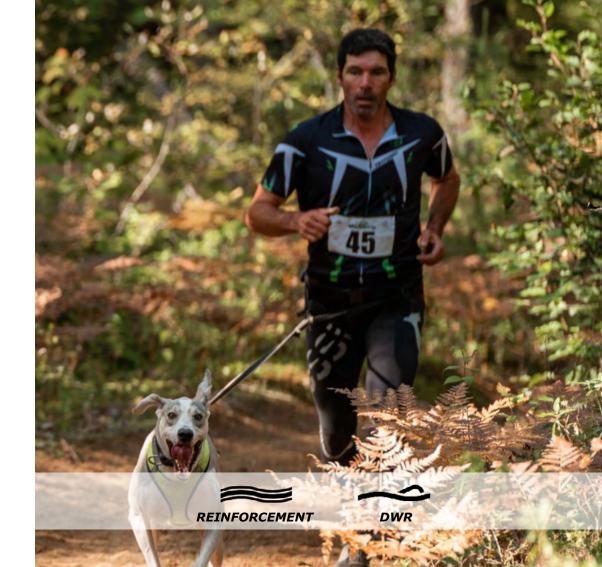

#### **JOGGING LEASH**

Safe, durable leash with expander for active dogs; for walking, running, trekking and ski-joring

Colors: black with high visibility stripes, lime control-handle Size: L.170 cm - extended max 220 cm