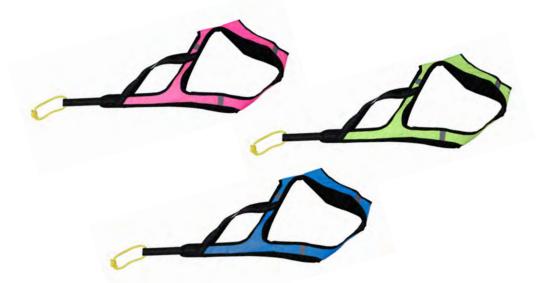

## HARNESS X-SHIRT

Performing sleddog harness for competitions; reduces the risk of scrubs and injuries under shoulders and chest (AXAECO patent design)

Colors: lime on black/reflex, pink on black/reflex, blue on black/reflex Size: XS, S, SM, M, ML, L, LXL, XL, XXL

#### HARNESS SCANDINAVIA

Professional sleddog harness for competitions; synthetic waterproof padding covered by resistant rip-stop nylon, extra soft chest protection

Colors: lime on black / reflex Size: XS, S, SM, M, ML, L, LXL, XL, XLXXL, XXL, XXXL