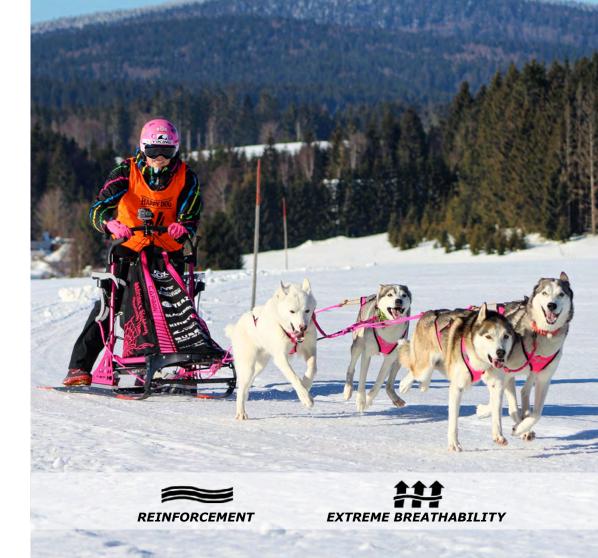

# SLEDDOG EQUIPMENT

## HARNESS X-SHIRT

Performing sleddog harness for competitions; reduces the risk of scrubs and injuries under shoulders and chest (AXAECO patent design)

Colors: lime on black/reflex, pink on black/reflex, blue on black/reflex Size: XS, S, SM, M, ML, L, LXL, XL, XXL

#### HARNESS SCANDINAVIA

Professional sleddog harness for competitions; synthetic waterproof padding covered by resistant rip-stop nylon, extra soft chest protection

Colors: lime on black / reflex Size: XS, S, SM, M, ML, L, LXL, XL, XLXXL, XXL, XXXL