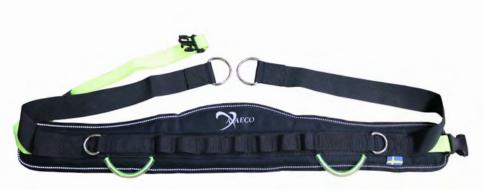

#### **RACING BELT**

Performing belt for racing

Colors: lime on black Size: one size fits all