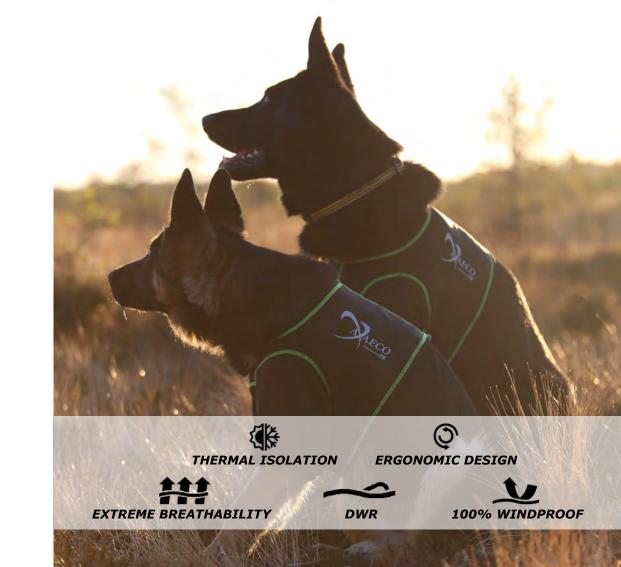

# DOG COAT ICE-OLATION

Warm dog jacket for extreme outdoor activities

Colors: black / lime / reflex Size: S, M, L, XL

## **TITTGUARD ICE-OLATION**

Windproof protective jacket

Colors: Female black / pink / reflex - Male black / blue / reflex Size: Female S, M, L - Male M, L, XL

## **T-SHIRT ICE-OLATION**

Windproof protective half-jacket

Colors: black / lime / reflex Size: S, M, L