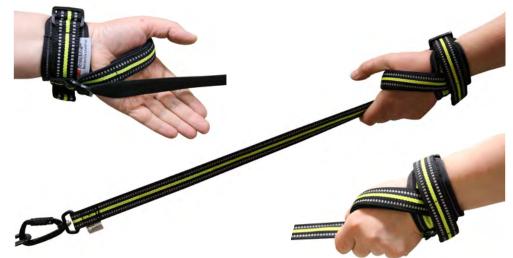

#### **GRIP LEASH**

Strong reflective nylon leash with anti-slip rubber and control handle

Colors: black / lime / reflex Size: 180 cm

Safety wrist leash (AXAECO patent design)

Colors: black / lime / reflex One size fits all: 180 cm or 30 cm