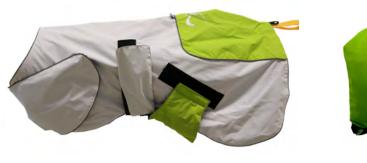

# DOG COAT ICE-OLATION

Warm dog jacket for extreme outdoor activities

Colors: black / lime / reflex Size: S, M, L, XL