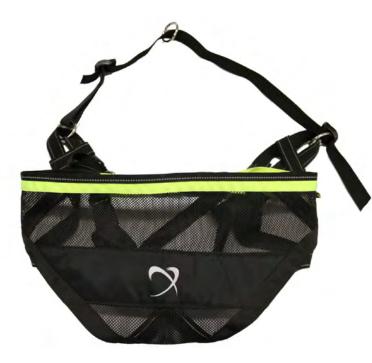

#### **PIT-STOP BAG**

Practical dog treat pouche with extra front pocket and poop bags dispenser; perfect for training sessions or everyday walks

Colors: lime on black with reflex details

Safeguard the dog's health by preventing micro and macro spine and neck injuries