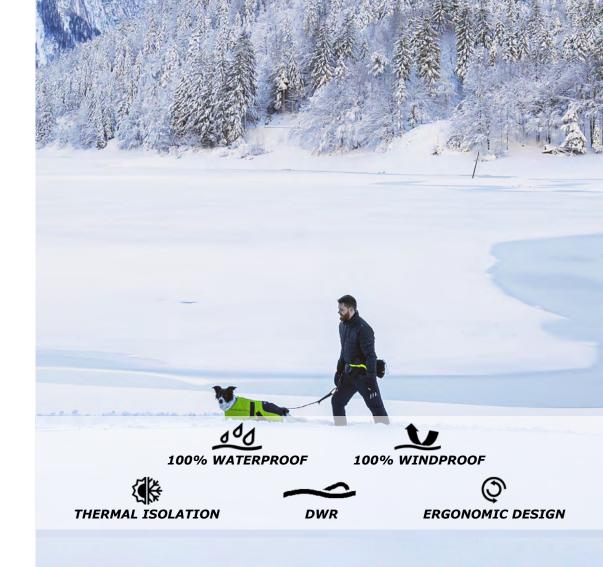

# **RAINCOAT WINDBREAKER**

Waterproof dog jacket for outdoor activities

# DOG COAT ICE-OLATION

Warm dog jacket for extreme outdoor activities

Colors: black / lime / reflex Size: S, M, L, XL