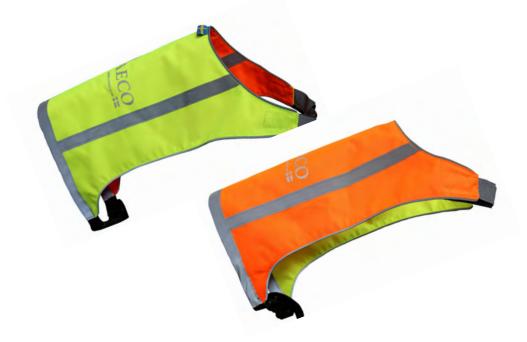

#### **TRAPPER VEST**

night&day high visibility vest

Colors: double face yellow-orange with reflex all around Size: M, L