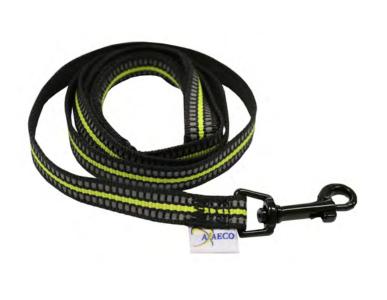

# LEASH 4 SEASON

Durable and padded high visibility handle leash

Colors: black / lime / reflex Size: S, L