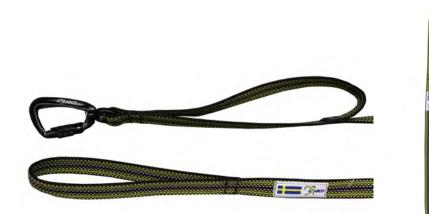

#### **GRIP LEASH**

Strong reflective nylon leash with anti-slip rubber and control handle

Colors: black / lime / reflex Size: 180 cm

Safety wrist leash (AXAECO patent design)

Colors: black / lime / reflex One size fits all: 180 cm or 30 cm