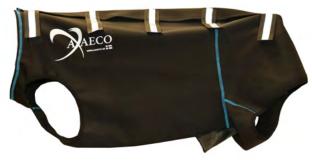

# DOG COAT ICE-OLATION

Warm dog jacket for extreme outdoor activities

Colors: black / lime / reflex Size: S, M, L, XL