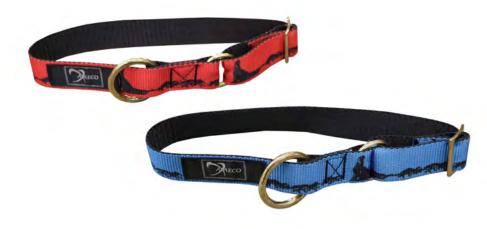

#### SLEDDOG COLLAR

Fully Adjustable HT nylon collar

Colors: blue or red with sleddog pattern Size: from 36 to 58 cm neck circumference

# SLEDDOG COLLAR CLICK

Fully Adjustable HT nylon collar with buckle

Colors: blue or red with sleddog pattern Size: from 36 to 58 cm neck circumference