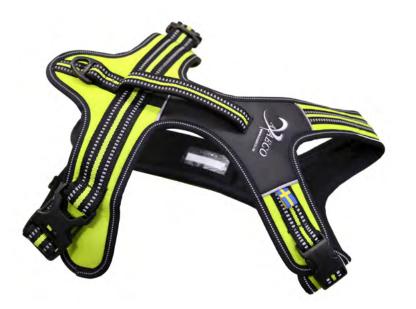

#### HARNESS 4 SEASON POWER

Comfort harness for active dogs

Colors: black / lime / reflex Size: XS, S, M, L, XL