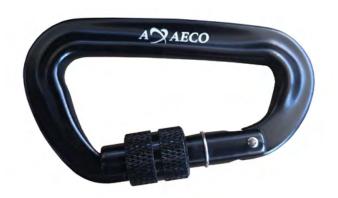

#### CARABINER CANIX BELT

High tensile aluminum carabiner with screw gate, ideal for Canicross racing

Max Load : 12 KN Weight: 27 gr. Size: H 81mm / W 46mm