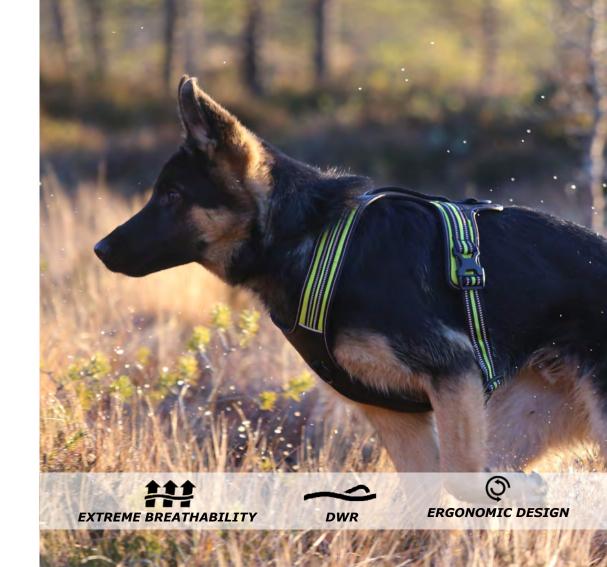

#### HARNESS 4 SEASON POWER

Comfort harness for active dogs

Colors: black / lime / reflex Size: XS, S, M, L, XL