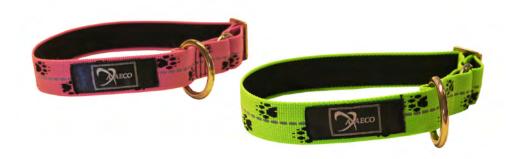

# SLEDDOG COLLAR REFLEX

Fully Adjustable HT high visibility nylon collar

Colors: pink or lime with paw pattern Size: from 36 to 58 cm neck circumference

# SLEDDOG COLLAR REFLEX CLICK

Fully Adjustable HT high visibility nylon collar with buckle

Colors: pink or lime with paw pattern Size: from 36 to 58 cm neck circumference