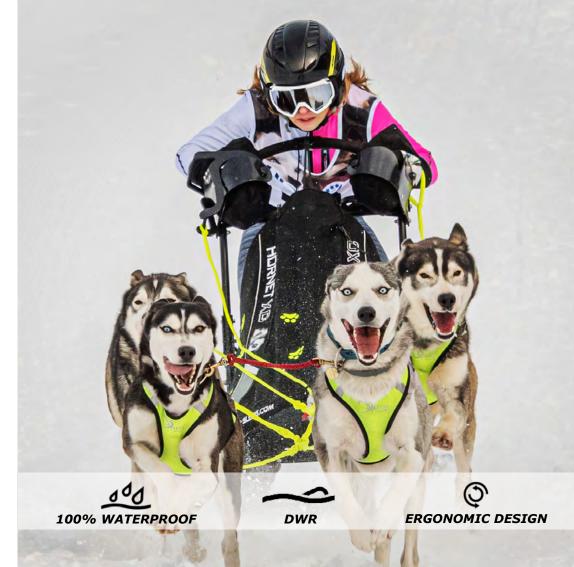

#### CANIX LINE

Safe, durable line with expander for active dogs; for walking, running, trekking and canicross activities with Axaeco aluminum Twist-lock Carabiner.

Colors: fluorescent green Length: L.150 cm when extended

#### CARABINER CANIX BELT

High tensile aluminum carabiner with screw gate, ideal for Canicross racing

Max Load : 12 KN Weight: 27 gr. Size: H 81mm / W 46mm