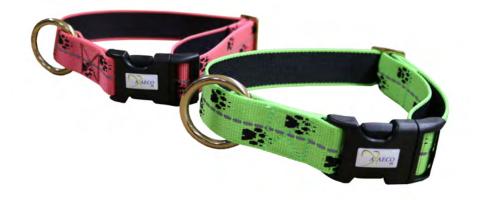

# SLEDDOG COLLAR REFLEX

Fully Adjustable HT high visibility nylon collar

Colors: pink or lime with paw pattern Size: from 36 to 58 cm neck circumference

# SLEDDOG COLLAR REFLEX CLICK

Fully Adjustable HT high visibility nylon collar with buckle

Colors: pink or lime with paw pattern Size: from 36 to 58 cm neck circumference

#### HALF-CHOKE COLLAR

Fully Adjustable HT nylon collar

Colors: blue/black with paw pattern Size: from 25 to 58 cm neck circumference