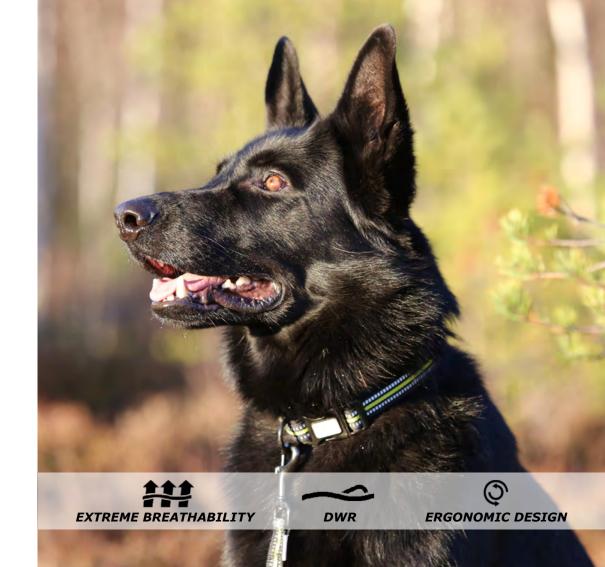

# **ACTIVE DOGS EQUIPMENT**

Adjustable collar in strong reflctive nylon, durable and comfortable

Colors: black / lime / reflex Size: S, M, L