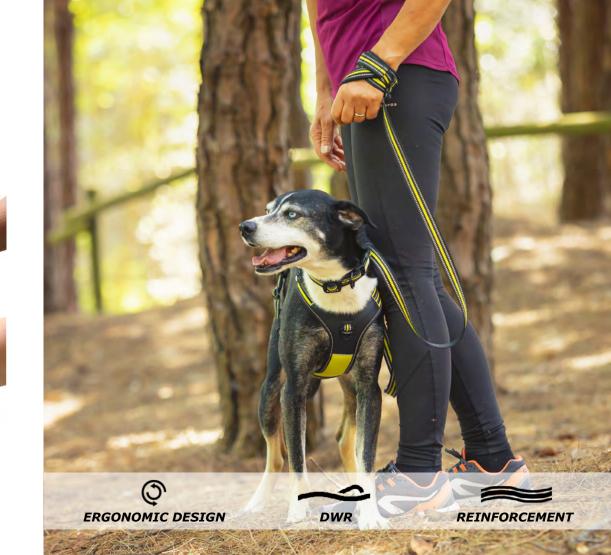

# **ACTIVE DOGS EQUIPMENT**

Adjustable collar in strong reflctive nylon, durable and comfortable

Colors: black / lime / reflex Size: S, M, L

# LEASH 4 SEASON

Durable and padded high visibility handle leash

Colors: black / lime / reflex Size: S, L