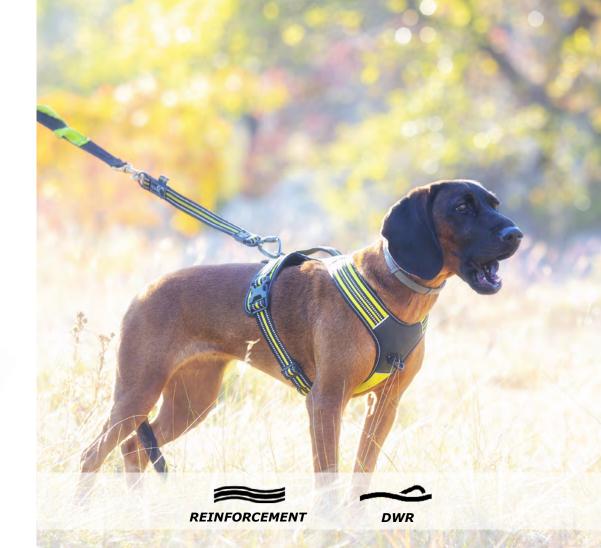

#### HARNESS 4 SEASON POWER

Comfort harness for active dogs

Colors: black / lime / reflex Size: XS, S, M, L, XL