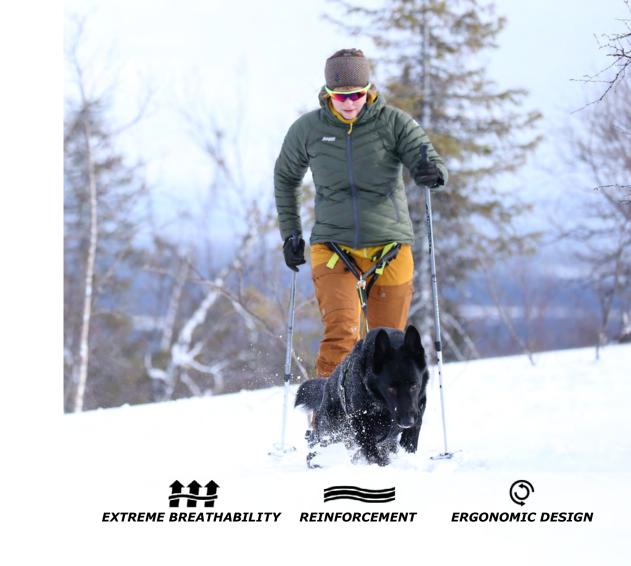

#### **TREKKING BELT**

Performing belt for dog-trekking; model alpine climber, adjustable

Colors: black and lime with reflex stripes Size: one size fits all

#### **EXPLORER BELT**

Performing belt for excursions; ergonomic design, adjustable

Colors: lime on black with reflex details Size: one size fits all 2 Multiuse pockets + 0,5Lt bottle pocket

#### **RACING BELT**

Performing belt for racing

Colors: lime on black Size: one size fits all