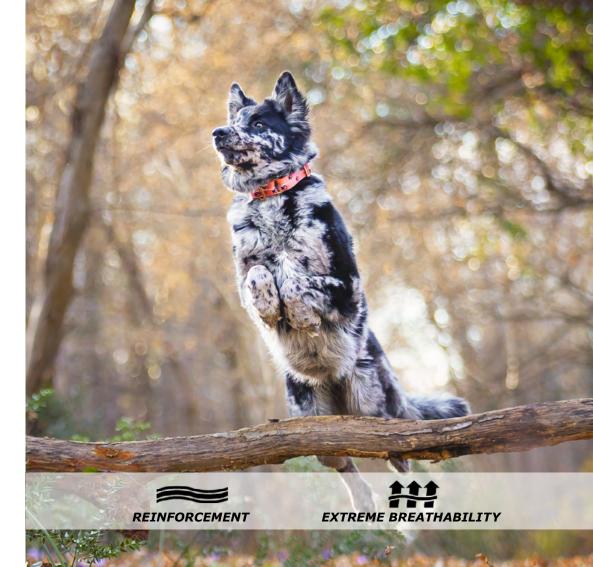

# **ACTIVE DOGS EQUIPMENT**

Adjustable collar in strong reflctive nylon, durable and comfortable

Colors: black / lime / reflex Size: S, M, L