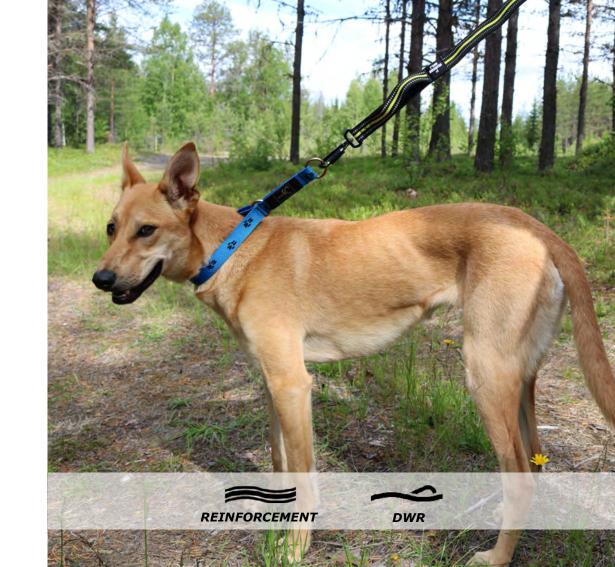

#### SLEDDOG COLLAR

Fully Adjustable HT nylon collar

Colors: blue or red with sleddog pattern Size: from 36 to 58 cm neck circumference

# SLEDDOG COLLAR CLICK

Fully Adjustable HT nylon collar with buckle

Colors: blue or red with sleddog pattern Size: from 36 to 58 cm neck circumference

# SLEDDOG COLLAR REFLEX

Fully Adjustable HT high visibility nylon collar

Colors: pink or lime with paw pattern Size: from 36 to 58 cm neck circumference

# SLEDDOG COLLAR REFLEX CLICK

Fully Adjustable HT high visibility nylon collar with buckle

Colors: pink or lime with paw pattern Size: from 36 to 58 cm neck circumference