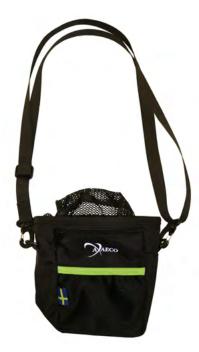

#### **PIT-STOP BAG**

Practical dog treat pouche with extra front pocket and poop bags dispenser; perfect for training sessions or everyday walks

Colors: lime on black with reflex details

Safeguard the dog's health by preventing micro and macro spine and neck injuries