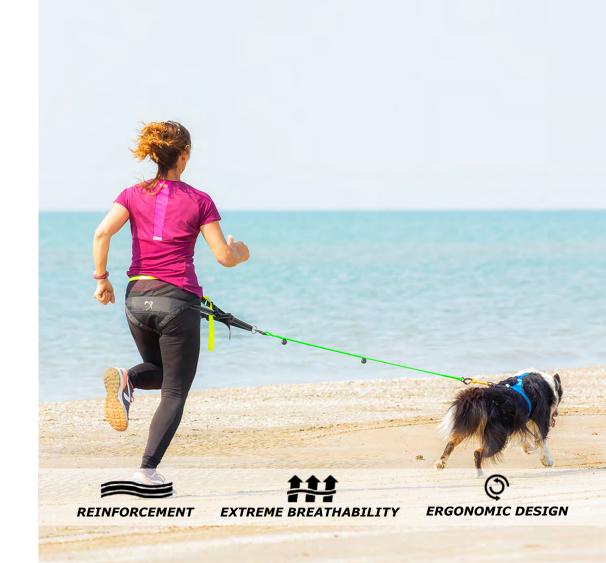

#### **JOGGING LEASH**

Safe, durable leash with expander for active dogs; for walking, running, trekking and ski-joring

Colors: black with high visibility stripes, lime control-handle Size: L.170 cm - extended max 220 cm

#### **EXPLORER BELT**

Performing belt for excursions; ergonomic design, adjustable

Colors: lime on black with reflex details Size: one size fits all 2 Multiuse pockets + 0,5Lt bottle pocket