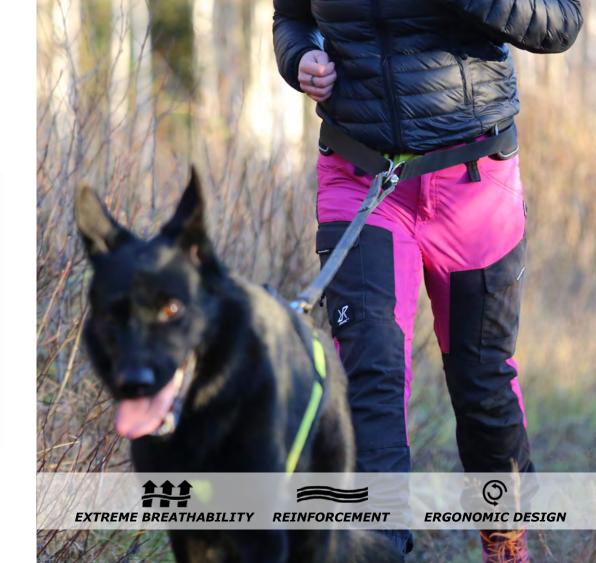

#### **TREKKING BELT**

Performing belt for dog-trekking; model alpine climber, adjustable

Colors: black and lime with reflex stripes Size: one size fits all

#### **EXPLORER BELT**

Performing belt for excursions; ergonomic design, adjustable

Colors: lime on black with reflex details Size: one size fits all 2 Multiuse pockets + 0,5Lt bottle pocket

#### **RACING BELT**

Performing belt for racing

Colors: lime on black Size: one size fits all