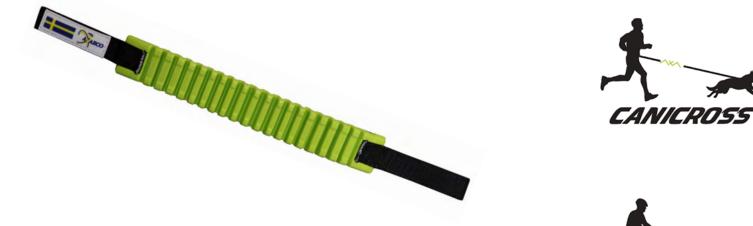

#### **ELASTIC LEASH 4 SEASON**

Leash with 2 shock-absorbers and 2 extra control handles

Colors: black / lime / reflex