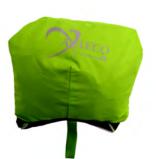

xcursions; ergonomic design, adjustable



Colors: lime on black with reflex details Size: one size fits all 2 Multiuse pockets + 0,5Lt bottle pocket

#### **RACING BELT**

Performing belt for racing



Colors: lime on black Size: one size fits all



#### **PIT-STOP BAG**

Practical dog treat pouche with extra front pocket and poop bags dispenser; perfect for training sessions or everyday walks



Colors: lime on black with reflex details





Safeguard the dog's health by preventing micro and macro spine and neck injuries



BIKEJORING











Colors: lime / black Size: L, XL, XXL

#### **TRAPPER VEST**

night&day high visibility vest



Colors: double face yellow-orange with reflex all around Size: M, L



# **RAINCOAT WINDBREAKER**

Waterproof dog jacket for outdoor activities









## **ALL-ROUNDER VEST**

The dog vest for many purposes



Colors: royal blue / reflex or pink / reflex Size: XXS, XS, S, M, L, XL, XXL



#### **BIKE ANTENNA**

Dog-biking with safeness; aluminum screwable connection, flexible rustproof antenna



Colors: black / aluminum Size: 50 mm head tube or 29 mm steerer tube



# SLEDDOG EQUIPMENT

#### SLEDDOG COLLAR

Fully Adjustable HT nylon collar



Colors: blue or red with sleddog pattern Size: from 36 to 58 cm neck circumference



# SLEDDOG COLLAR CLICK

Fully Adjustable HT nylon collar with buckle



Colors: blue or red with sleddog pattern Size: from 36 to 58 cm neck circumference



# SLEDDOG COLLAR REFLEX

Fully Adjustable HT high visibility nylon collar



Colors: pink or lime with paw pattern Size: from 36 to 58 cm neck circumfere