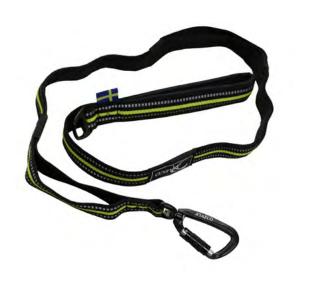

# LEASH 4 SEASON

Durable and padded high visibility handle leash

Colors: black / lime / reflex Size: S, L