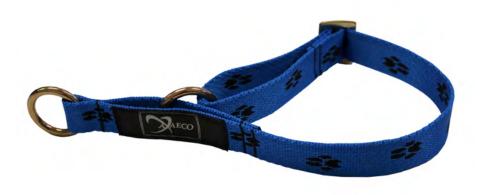

#### HALF-CHOKE COLLAR

Fully Adjustable HT nylon collar

Colors: blue/black with paw pattern Size: from 25 to 58 cm neck circumference