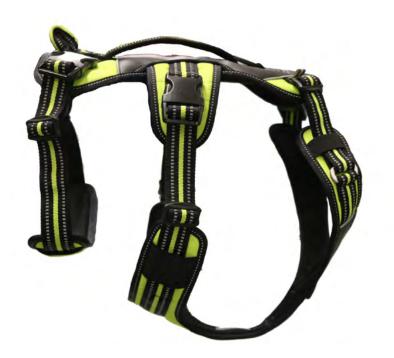

#### HARNESS 4 SEASON POWER

Comfort harness for active dogs

Colors: black / lime / reflex Size: XS, S, M, L, XL