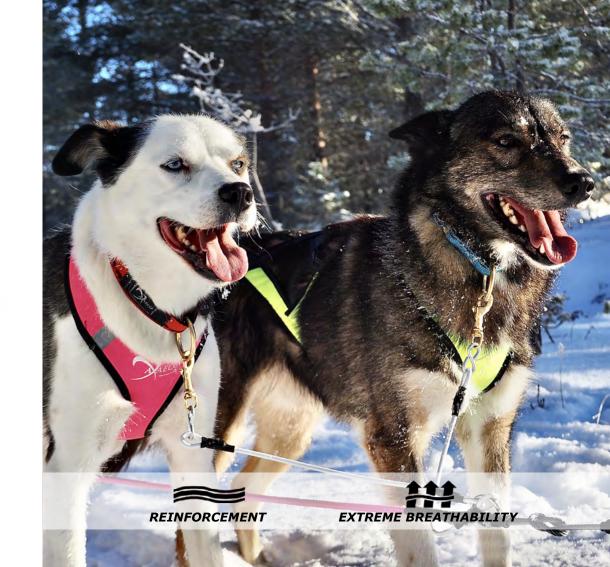

# SLEDDOG EQUIPMENT

#### SLEDDOG COLLAR

Fully Adjustable HT nylon collar

Colors: blue or red with sleddog pattern Size: from 36 to 58 cm neck circumference

# SLEDDOG COLLAR CLICK

Fully Adjustable HT nylon collar with buckle

Colors: blue or red with sleddog pattern Size: from 36 to 58 cm neck circumference

# SLEDDOG COLLAR REFLEX

Fully Adjustable HT high visibility nylon collar

Colors: pink or lime with paw pattern Size: from 36 to 58 cm neck circumference

# SLEDDOG COLLAR REFLEX CLICK

Fully Adjustable HT high visibility nylon collar with buckle

Colors: pink or lime with paw pattern Size: from 36 to 58 cm neck circumference