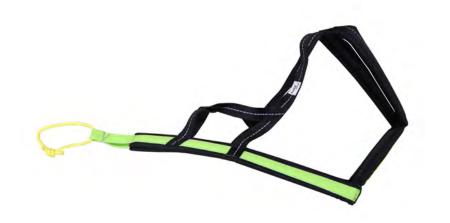

## HARNESS X-SHIRT

Performing sleddog harness for competitions; reduces the risk of scrubs and injuries under shoulders and chest (AXAECO patent design)

Colors: lime on black/reflex, pink on black/reflex, blue on black/reflex Size: XS, S, SM, M, ML, L, LXL, XL, XXL

#### HARNESS SCANDINAVIA

Professional sleddog harness for competitions; synthetic waterproof padding covered by resistant rip-stop nylon, extra soft chest protection

Colors: lime on black / reflex Size: XS, S, SM, M, ML, L, LXL, XL, XLXXL, XXL, XXXL