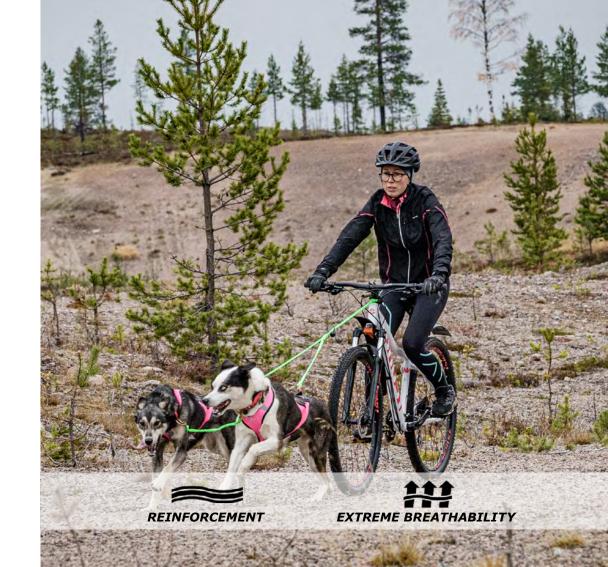

BIKEJORING

Colors: lime / black Size: L, XL, XXL

#### **BIKE ANTENNA**

Dog-biking with safeness; aluminum screwable connection, flexible rustproof antenna

Colors: black / aluminum Size: 50 mm head tube or 29 mm steerer tube