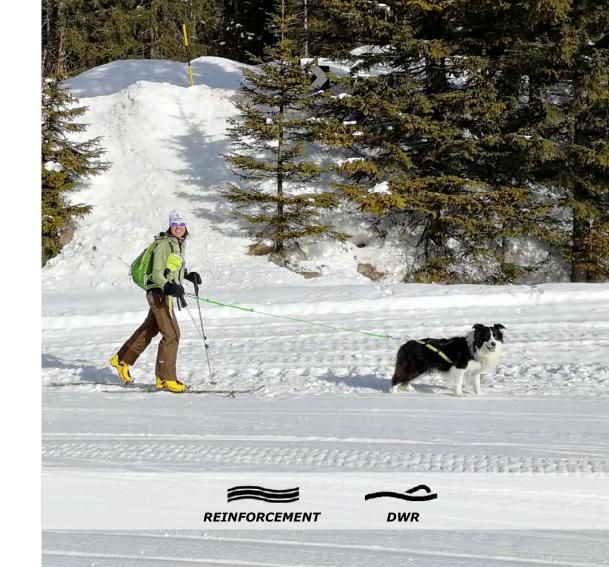

#### CANIX LINE

Safe, durable line with expander for active dogs; for walking, running, trekking and canicross activities with Axaeco aluminum Twist-lock Carabiner.

Colors: fluorescent green Length: L.150 cm when extended