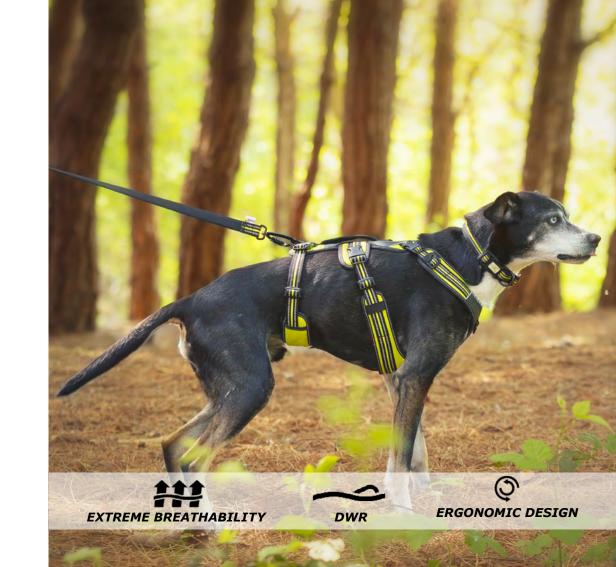

#### HARNESS 4 SEASON POWER

Comfort harness for active dogs

Colors: black / lime / reflex Size: XS, S, M, L, XL