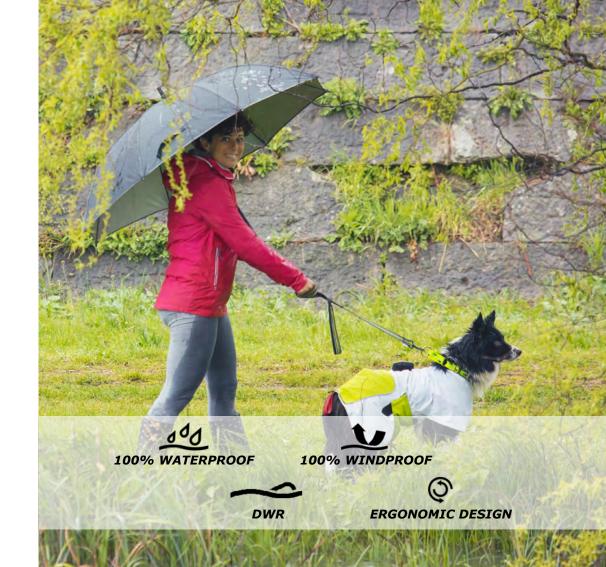

## **ALL-ROUNDER VEST**

The dog vest for many purposes

Colors: royal blue / reflex or pink / reflex Size: XXS, XS, S, M, L, XL, XXL