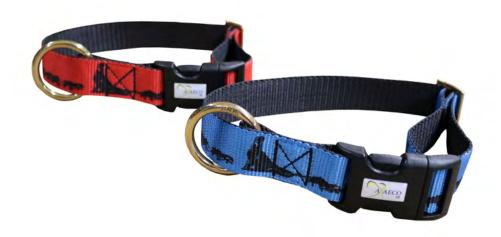

#### SLEDDOG COLLAR

Fully Adjustable HT nylon collar

Colors: blue or red with sleddog pattern Size: from 36 to 58 cm neck circumference

# SLEDDOG COLLAR CLICK

Fully Adjustable HT nylon collar with buckle

Colors: blue or red with sleddog pattern Size: from 36 to 58 cm neck circumference