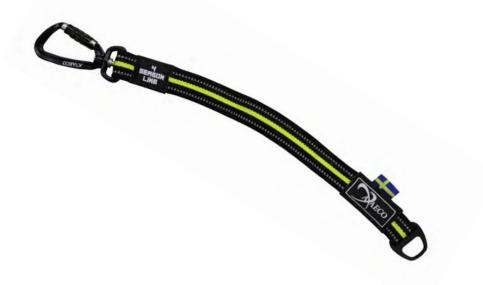

#### **ELASTIC LEASH 4 SEASON**

Leash with 2 shock-absorbers and 2 extra control handles

Colors: black / lime / reflex

#### **BUNGEE CORD 4 SEASON**

Elastic leash extension

Colors: black / lime / reflex