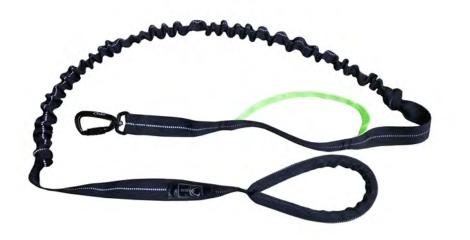

#### **ELASTIC LEASH 4 SEASON**

Leash with 2 shock-absorbers and 2 extra control handles

Colors: black / lime / reflex