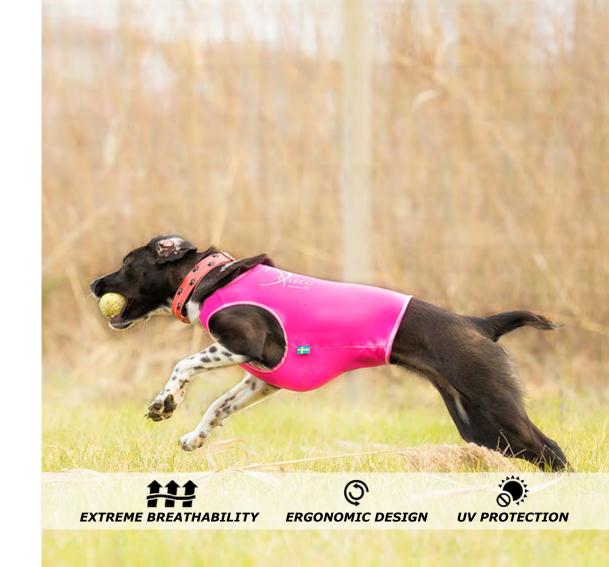

## **ALL-ROUNDER VEST**

The dog vest for many purposes

Colors: royal blue / reflex or pink / reflex Size: XXS, XS, S, M, L, XL, XXL