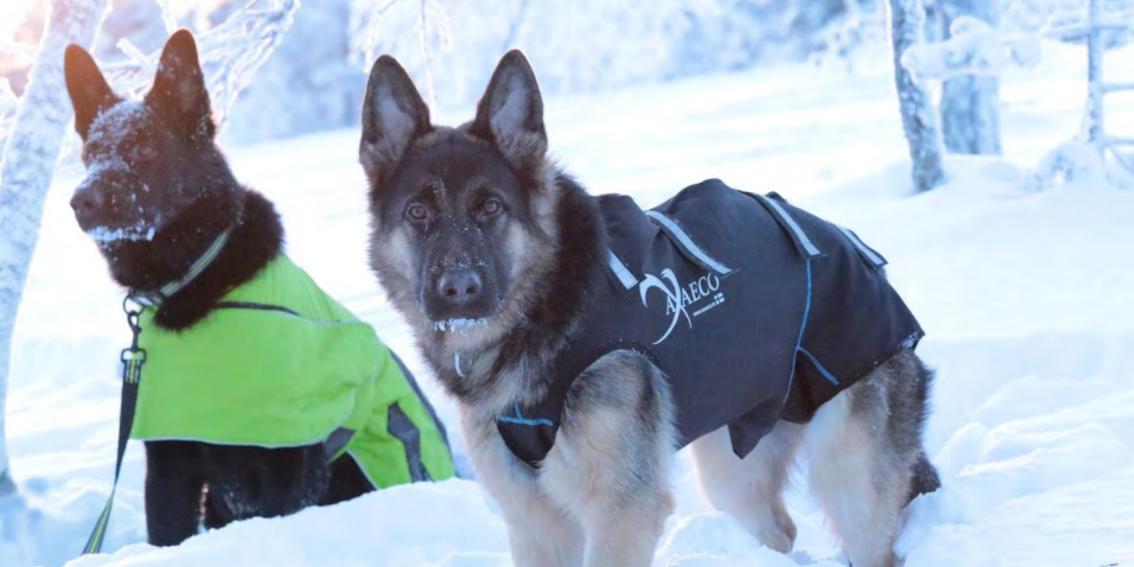

# SLEDDOG EQUIPMENT

# DOG COAT ICE-OLATION

Warm dog jacket for extreme outdoor activities

Colors: black / lime / reflex Size: S, M, L, XL