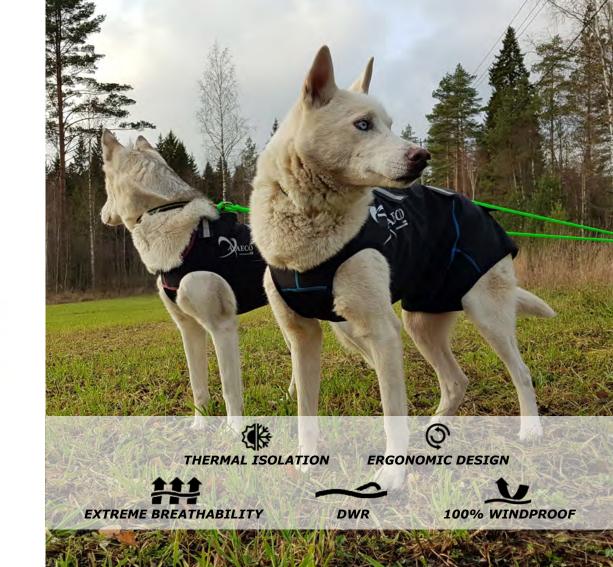

# DOG COAT ICE-OLATION

Warm dog jacket for extreme outdoor activities

Colors: black / lime / reflex Size: S, M, L, XL

## **TITTGUARD ICE-OLATION**

Windproof protective jacket

Colors: Female black / pink / reflex - Male black / blue / reflex Size: Female S, M, L - Male M, L, XL

## **T-SHIRT ICE-OLATION**

Windproof protective half-jacket

Colors: black / lime / reflex Size: S, M, L