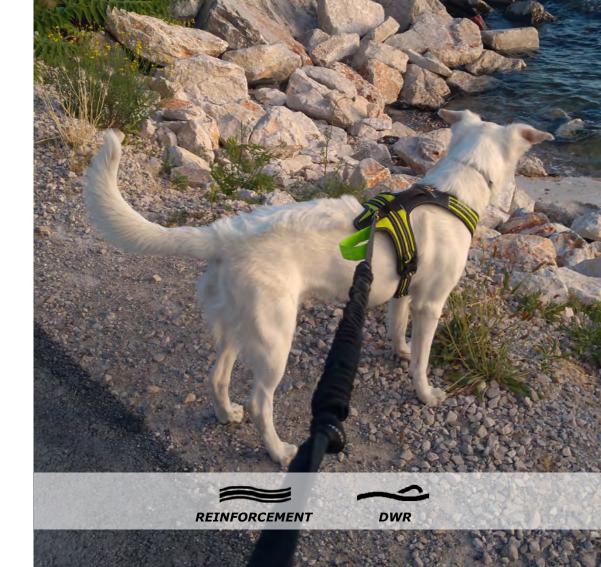

#### HARNESS 4 SEASON POWER

Comfort harness for active dogs

Colors: black / lime / reflex Size: XS, S, M, L, XL