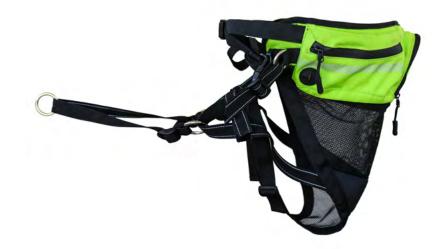

#### **PIT-STOP BAG**

Practical dog treat pouche with extra front pocket and poop bags dispenser; perfect for training sessions or everyday walks

Colors: lime on black with reflex details

Safeguard the dog's health by preventing micro and macro spine and neck injuries