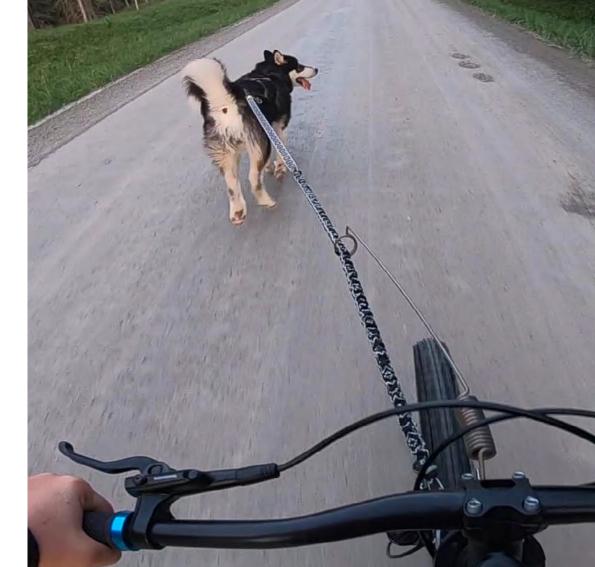

BIKEJORING

Colors: lime / black Size: L, XL, XXL

#### **BIKE ANTENNA**

Dog-biking with safeness; aluminum screwable connection, flexible rustproof antenna

Colors: black / aluminum Size: 50 mm head tube or 29 mm steerer tube