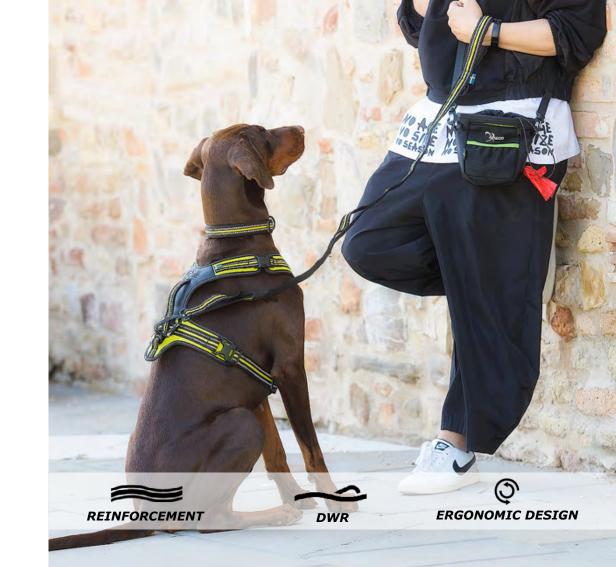

#### **EXPLORER BELT**

Performing belt for excursions; ergonomic design, adjustable

Colors: lime on black with reflex details Size: one size fits all 2 Multiuse pockets + 0,5Lt bottle pocket

#### **PIT-STOP BAG**

Practical dog treat pouche with extra front pocket and poop bags dispenser; perfect for training sessions or everyday walks

Colors: lime on black with reflex details

Safeguard the dog's health by preventing micro and macro spine and neck injuries