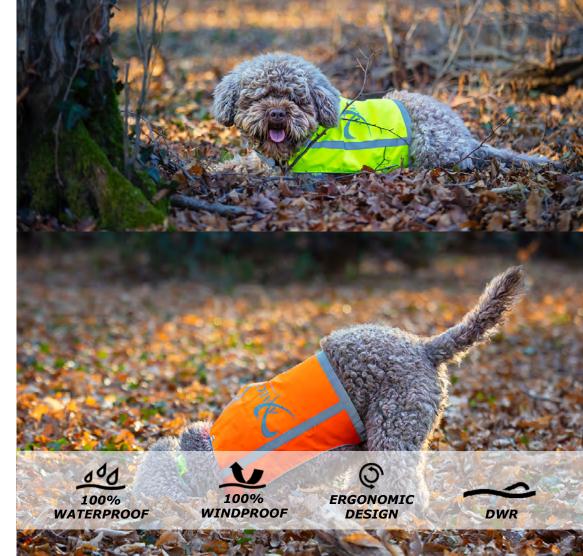

#### **TRAPPER VEST**

night&day high visibility vest

Colors: double face yellow-orange with reflex all around Size: M, L