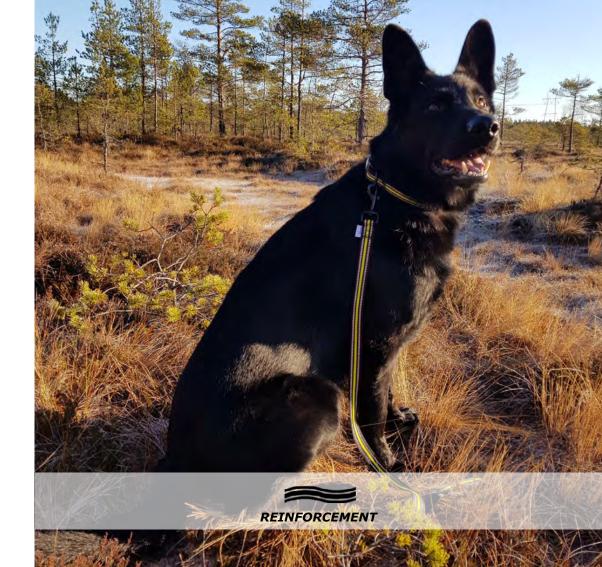

#### **ELASTIC LEASH 4 SEASON**

Leash with 2 shock-absorbers and 2 extra control handles

Colors: black / lime / reflex