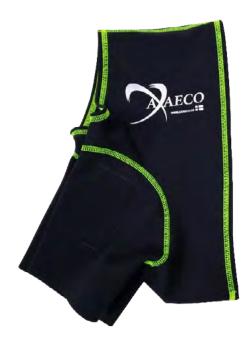

## **TITTGUARD ICE-OLATION**

Windproof protective jacket

Colors: Female black / pink / reflex - Male black / blue / reflex Size: Female S, M, L - Male M, L, XL