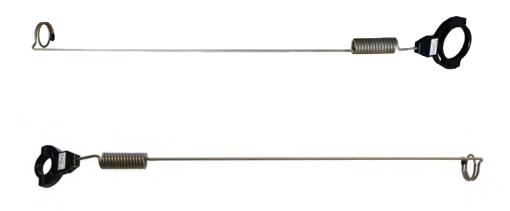

#### **ELASTIC LEASH 4 SEASON**

Leash with 2 shock-absorbers and 2 extra control handles

Colors: black / lime / reflex

#### **BUNGEE CORD 4 SEASON**

Elastic leash extension

Colors: black / lime / reflex